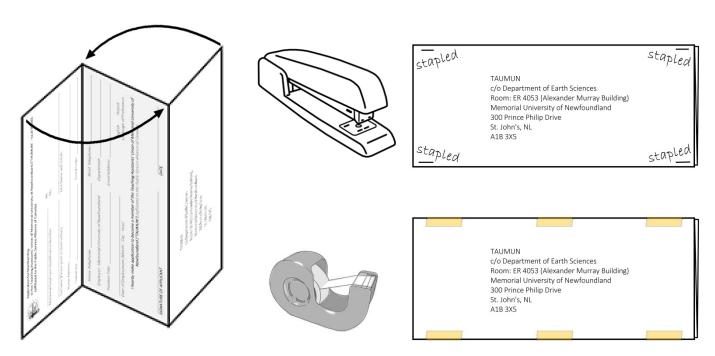

**To send it by internal mail**, just drop it off with any department secretary and tell him or her that this is for internal mail.

Before sending it through internal mail, you can either put it an envelope and use the address on the bottom of the form, or you can fold the paper on the thick grey lines in a Z form, as in the image below. Make sure that the part of the form with your details is on the inside, and the address is on the outside. Staple or tape the open ends shut. (Do not glue them shut.)