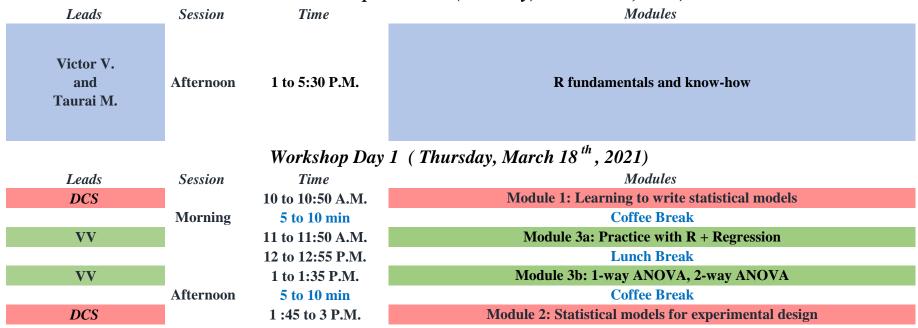

## Intro to R basics pre-session (Tuesday, March 16<sup>th</sup>, 2021)

Workshop Day 2 (Friday, March 19<sup>th</sup>, 2021)

| Leads    | Session   | Time                | Modules                                                         |
|----------|-----------|---------------------|-----------------------------------------------------------------|
| VV       |           | 10 to 10:35 A.M.    | Module 4: Executing experimental design models in R             |
|          | Morning   | 5 to 10 min         | Coffee Break                                                    |
| DCS      |           | 10:45 to 11:55 A.M. | Module 5: Lightning review of writing statistical models & GzLM |
|          |           | 12 to 12:55 P.M.    | Lunch Break                                                     |
| DCS & VV |           | 1 to 1:50 P.M.      | Module 6: GLM extensions - Multivariate analysis (PCA and CCA)  |
|          | Afternoon | 5 to 10 min         | Coffee Break                                                    |
| VV       |           | 2 to 3 P.M.         | Module 7: Executing multivariate models (PCA with R code)       |
| DCS & VV |           | 2:30 to 3 PM        | Module 8: GLM extensions - MANOVA                               |